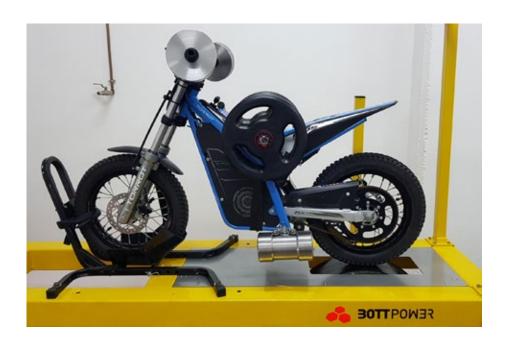

## SERVICE DESCRIPTION

- Destructive/fatigue testing.
- Customized testing.
- EN\_16029:2012: Ride-on, motorized vehicles intended for the transportation of persons and not intended for use on public roads. Single-track two-wheel motor vehicles. Safety requirements and test methods.
- Performed normative points:
  - Checking for breakage during operation.
- Dynamic Testing.

## PROJECT MANAGEMENT

Bottpower may assume all logistics (transport of bikes) & design and manufacturing of any accessory or requested clamping.